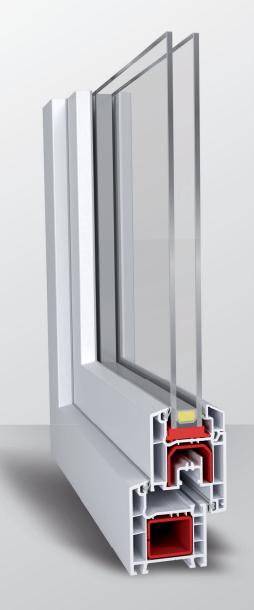

## **IDEAL 2000**

## Recognized as the Most Efficient of ENERGY STAR® in 2013

As an innovation leader for window and door systems, aluplast focuses on customer needs and takes responsibility for the nature. The window system IDEAL 2000 (along with other components) has been designated as one of the Most Efficient ENERGY STAR® qualified products in 2013. Through its energy-efficiency IDEAL 2000 is helping to protect the environment and reducing greenhouse gas emissions. Meeting the strict guidelines set by the U.S. Environmental Protection Agency and receiving the ENERGY STAR® designation, it demonstrates an efficiency performance that is truly exceptional and a leading edge. Be an environmentallymotivated consumer and early adopter and find the suitable window for your requirements by choosing aluplast as your partner.